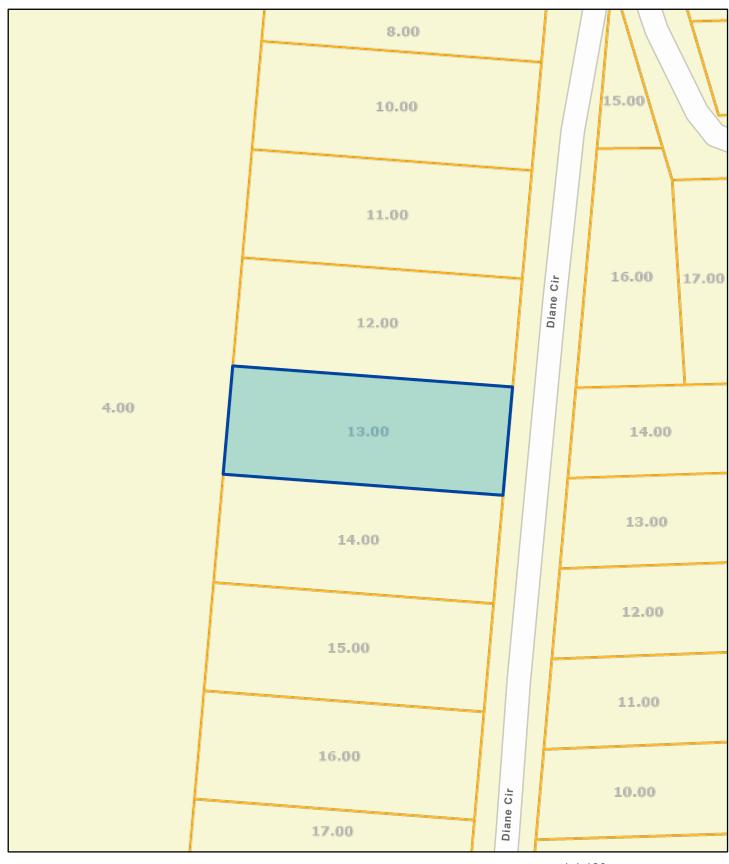

## Cumberland County - Parcel: 1700 A 013.00

Date: April 21, 2024

County: Cumberland

Owner: LAKE PARK RESORT INC

Address: DIANE CIR

Parcel Number: 1700 A 013.00

Deeded Acreage: 0 Calculated Acreage: 0 Date of TDOT Imagery: 2018 Date of Vexcel Imagery: 2023

The property lines are compiled from information maintained by your local county Assessor's office but are not conclusive evidence of property ownership in any court of law.