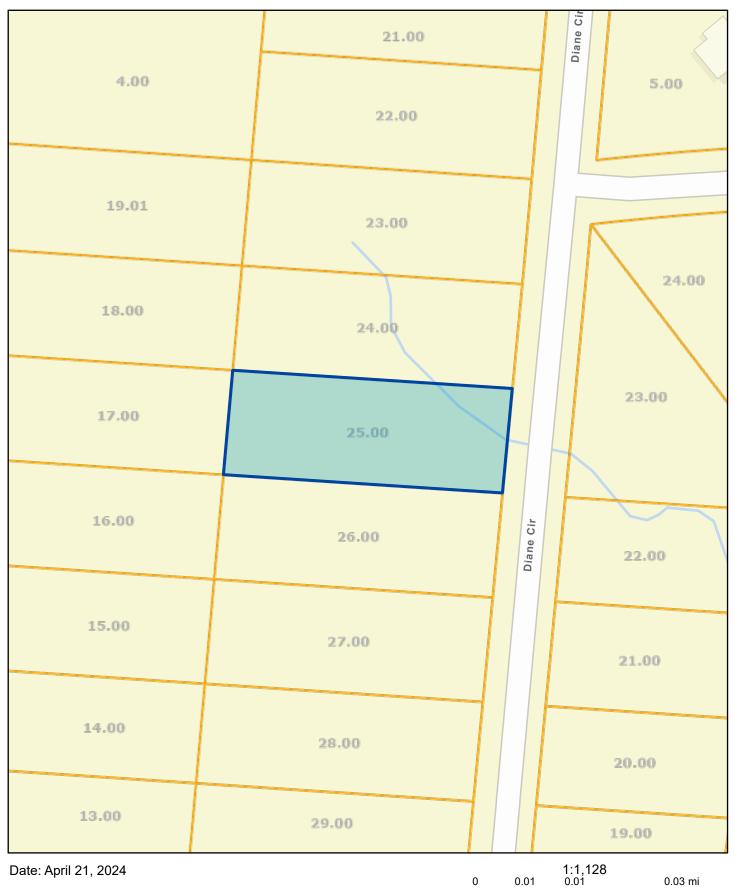

Cumberland County - Parcel: 1700 A 025.00

County: Cumberland Owner: LAKE PARK RESORT INC Address: DIANE ST Parcel Number: 1700 A 025.00 Deeded Acreage: 0 Calculated Acreage: 0 Date of TDOT Imagery: 2018 Date of Vexcel Imagery: 2023

The property lines are compiled from information maintained by your local county Assessor's office but are not conclusive evidence of property ownership in any court of law.