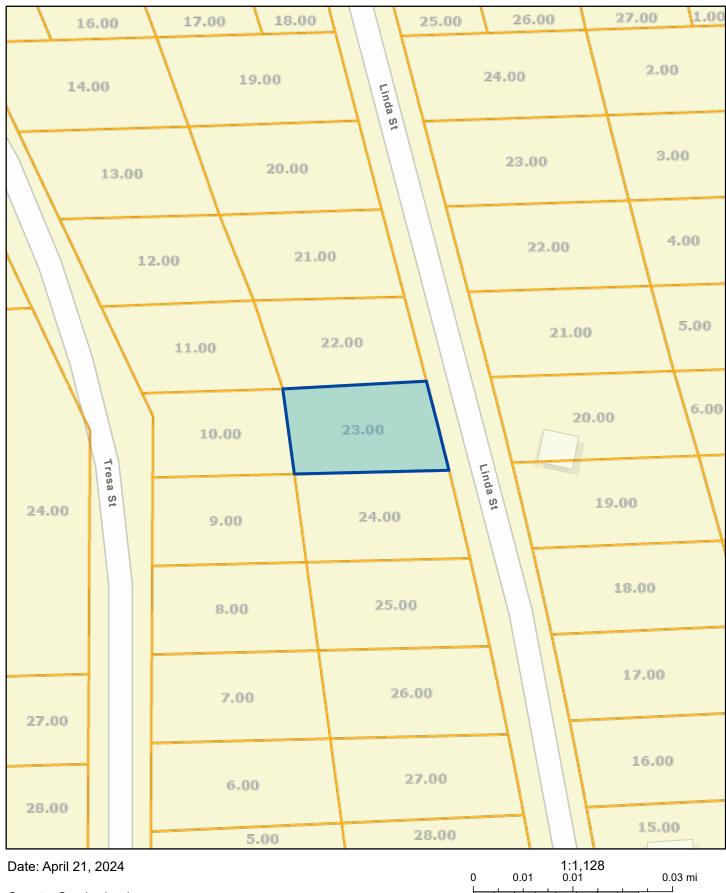

## Cumberland County - Parcel: 1700 D 023.00

County: Cumberland

Owner: LAKE PARK RESORT INC

Address: LINDA ST

Parcel Number: 1700 D 023.00

Deeded Acreage: 0 Calculated Acreage: 0 Date of TDOT Imagery: 2018 Date of Vexcel Imagery: 2023

The property lines are compiled from information maintained by your local county Assessor's office but are not conclusive evidence of property ownership in any court of law.