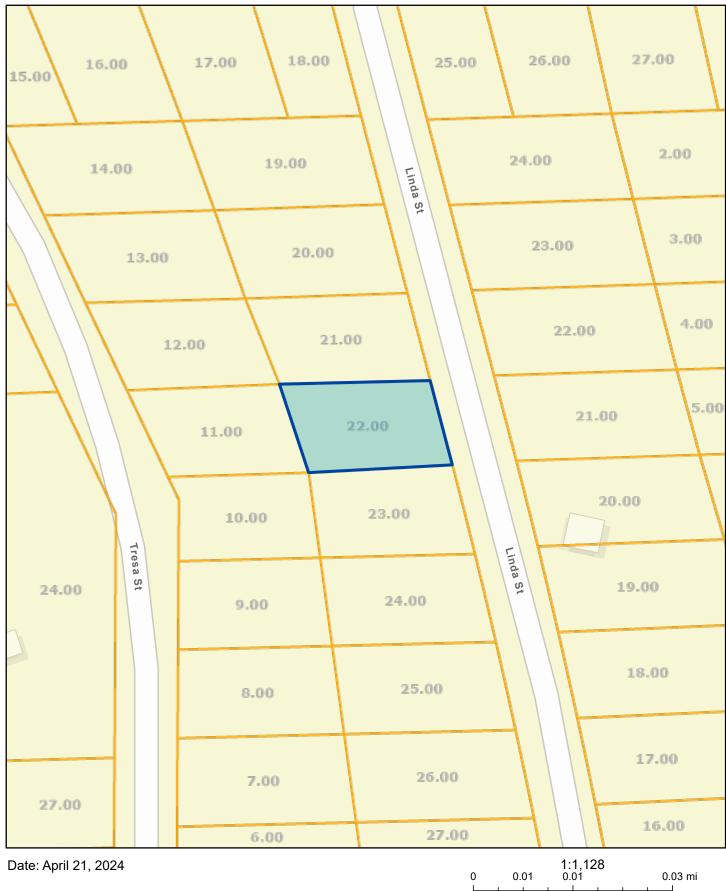

## Cumberland County - Parcel: 1700 D 022.00

County: Cumberland

Owner: LAKE PARK RESORT INC

Address: LINDA ST

Parcel Number: 1700 D 022.00

Deeded Acreage: 0 Calculated Acreage: 0 Date of TDOT Imagery: 2018 Date of Vexcel Imagery: 2023

The property lines are compiled from information maintained by your local county Assessor's office but are not conclusive evidence of property ownership in any court of law.