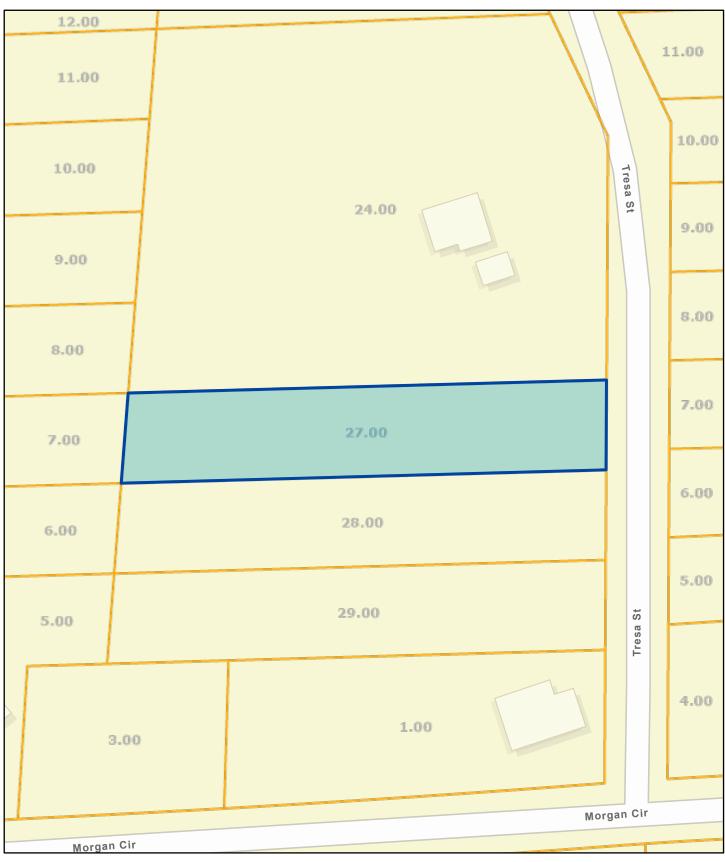

## Cumberland County - Parcel: 1700 C 027.00

Date: April 21, 2024

County: Cumberland

Owner: LAKE PARK RESORT INC

Address: TRESA ST

Parcel Number: 1700 C 027.00

Deeded Acreage: 0 Calculated Acreage: 0 Date of TDOT Imagery: 2018 Date of Vexcel Imagery: 2023