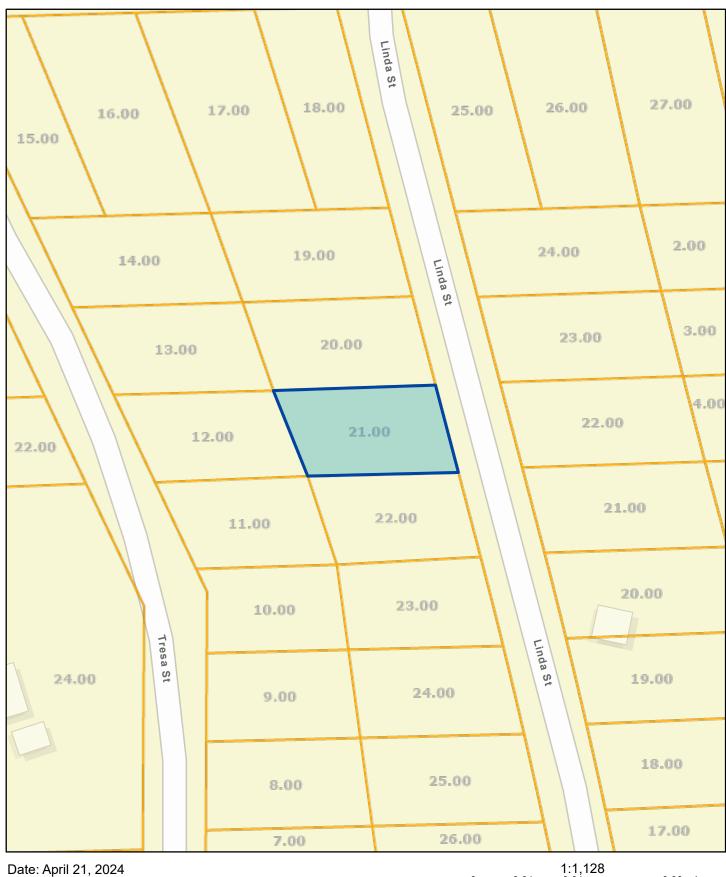

## Cumberland County - Parcel: 1700 D 021.00

County: Cumberland

Owner: LAKE PARK RESORT INC

Address: LINDA ST

Parcel Number: 1700 D 021.00

Deeded Acreage: 0 Calculated Acreage: 0 Date of TDOT Imagery: 2018 Date of Vexcel Imagery: 2023

The property lines are compiled from information maintained by your local county Assessor's office but are not conclusive evidence of property ownership in any court of law.