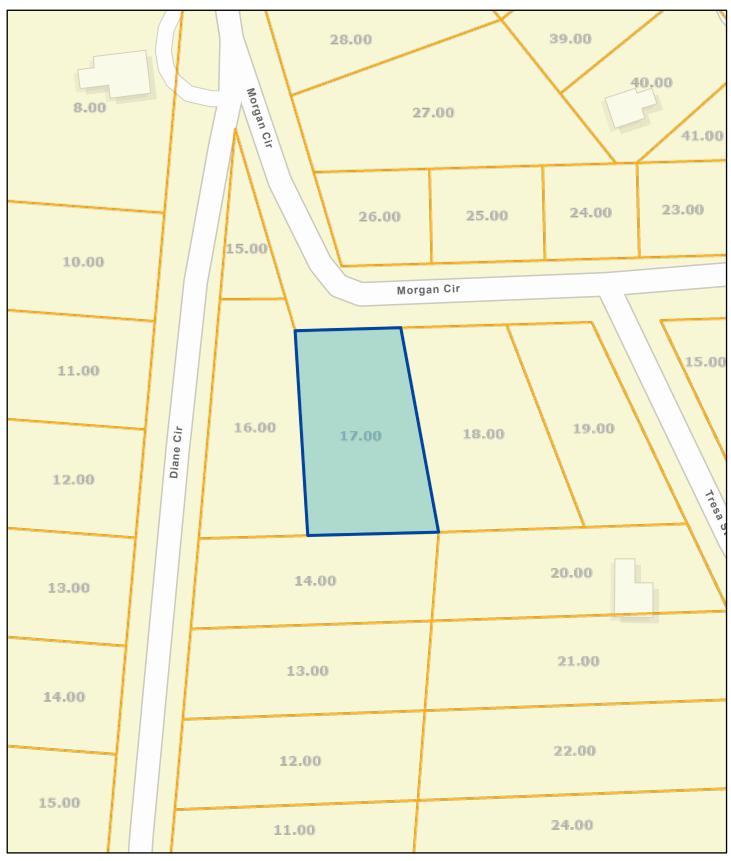

## Cumberland County - Parcel: 1700 C 017.00

Date: April 21, 2024

County: Cumberland

Owner: LAKE PARK RESORT INC

Address: MORGAN CIR

Parcel Number: 1700 C 017.00

Deeded Acreage: 0 Calculated Acreage: 0 Date of TDOT Imagery: 2018 Date of Vexcel Imagery: 2023