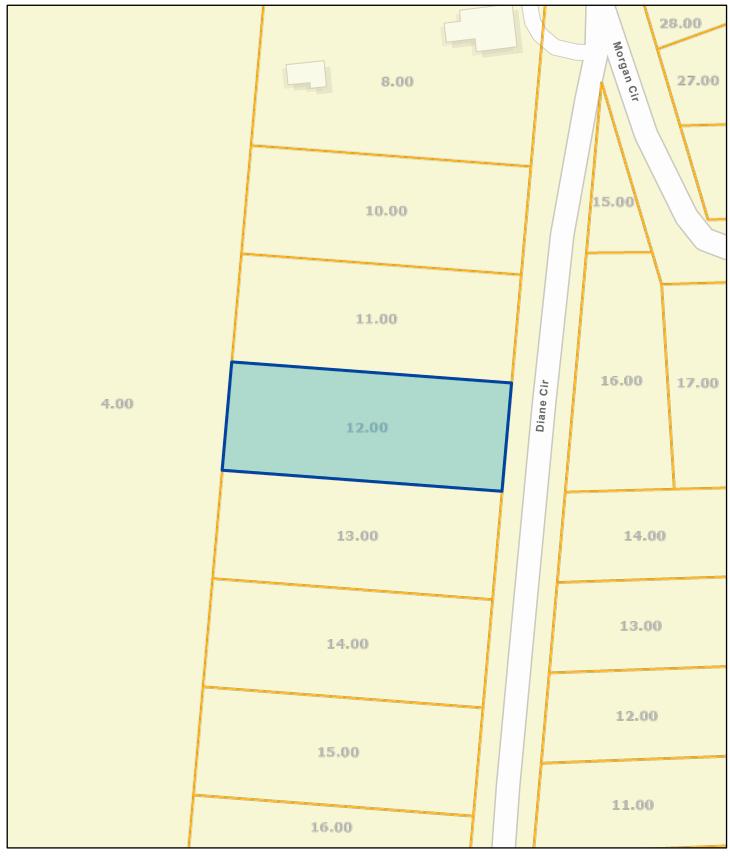

## Cumberland County - Parcel: 1700 A 012.00

Date: April 21, 2024

County: Cumberland

Owner: LAKE PARK RESORT INC

Address: DIANE CIR

Parcel Number: 1700 A 012.00

Deeded Acreage: 0
Calculated Acreage: 0
Date of TDOT Imagery: 2018
Date of Vexcel Imagery: 2023

The property lines are compiled from information maintained by your local county Assessor's office but are not conclusive evidence of property ownership in any court of law.