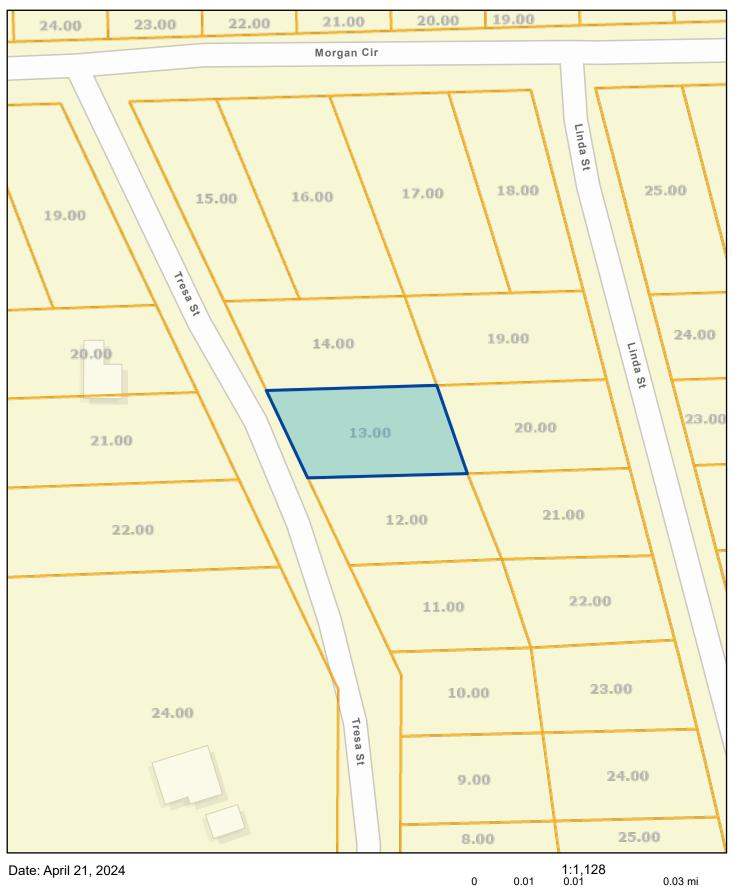

## Cumberland County - Parcel: 1700 D 013.00

County: Cumberland Owner: LAKE PARK RESORT INC Address: TRESA ST Parcel Number: 1700 D 013.00 Deeded Acreage: 0 Calculated Acreage: 0 Date of TDOT Imagery: 2018 Date of Vexcel Imagery: 2023

The property lines are compiled from information maintained by your local county Assessor's office but are not conclusive evidence of property ownership in any court of law.